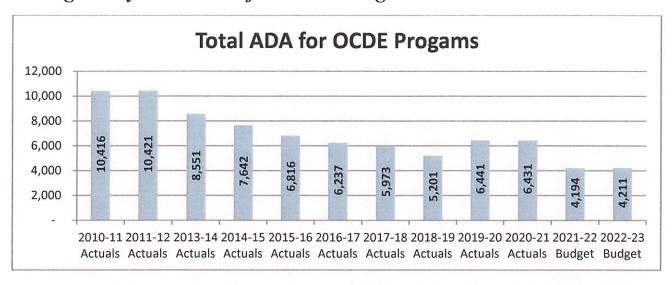

## Average Daily Attendance for OCDE Programs

## **OCDE ADA by Program**

|                                                  | 2010-11<br>Actuals | 2011-12<br>Actuals | 2013-14<br>Actuals | 2014-15<br>Actuals | 2015-16<br>Actuals | 2016-17<br>Actuals | 2017-18<br>Actuals | 2018-19<br>Actuals | 2019-20<br>Actuals | 2020-21<br>Actuals | 2021-22<br>Budget | 2022-23<br>Budget |
|--------------------------------------------------|--------------------|--------------------|--------------------|--------------------|--------------------|--------------------|--------------------|--------------------|--------------------|--------------------|-------------------|-------------------|
| Juvenile Court Schools                           | 1,525              | 1,602              | 858                | 737                | 519                | 492                | 460                | 401                | 475                | 475                | 259               | 259               |
| Community Schools "C"                            | 4,504              | 4,007              | 2,672              | 2,079              | 1,583              | 1,267              | 1,134              | 975                | 1,454              | 1,347              | 486               | 481               |
| Community Schools Secondary 1st Semester         | 276                | 386                | 462                | 419                | 466                | 557                | 584                | 284                | 499                | 599                | 39                | 55                |
| CHEP and PCHS                                    | 1,750              | 1,787              | 1,613              | 1,547              | 1,321              | 1,073              | 908                | 708                | 629                | 630                | 571               | 541               |
| PCHS Secondary 1st Semester "A" &"B"             | 466                | 570                | 797                | 889                | 911                | 972                | 1,253              | 1,233              | 1,593              | 1,593              | 1,301             | 1,301             |
| Expelled                                         | 188                | 182                | 147                | 130                | 132                | 115                | 133                | 136                | 179                | 175                | 50                | 45                |
| County Community "A" &"B"                        | 1,108              | 1,056              | 1,064              | 874                | 958                | 780                | 563                | 542                | 635                | 635                | 555               | 499               |
| County Community "A" &"B" Secondary 1st Semester |                    | 238                | 501                | 537                | 467                | 464                | 426                | 358                | 406                | 406                | 464               | 557               |
| Homeless                                         | 76                 | 98                 | -                  |                    |                    |                    |                    |                    |                    |                    |                   |                   |
| College & Career Prep. Charter                   |                    |                    |                    |                    | 41                 | 141                | 142                | 179                | 199                | 199                | 149               | 153               |
| Total For ACCESS                                 | 9,893              | 9,925              | 8,114              | 7,212              | 6,398              | 5,861              | 5,603              | 4,815              | 6,069              | 6,059              | 3,874             | 3,891             |
| Change from Prior Year                           | 831                | 32                 | (1,202)            | (902)              | (814)              | (537)              | (258)              | (788)              | 1,254              | (10)               | (2,185)           | 17                |
| Special Schools                                  | 523                | 495                | 436                | 430                | 418                | 376                | 370                | 386                | 372                | 372                | 320               | 320               |
| Change from Prior Year                           | (18)               | (28)               | (38)               | (6)                | (13)               | (42)               | (6)                | 16                 | (14)               |                    | (53)              |                   |
| Total                                            | 10,416             | 10,421             | 8,551              | 7,642              | 6,816              | 6,237              | 5,973              | 5,201              | 6,441              | 6,431              | 4,194             | 4,211             |
| Difference from prior year                       | 813                | 5                  | (1,239)            | (908)              | (827)              | (579)              | (264)              | (772)              | 1,241              | (10)               | (2,237)           | 17                |

## Average Daily Attendance (ADA)

OCDE has been declining in enrollment since 2012-13. Due to COVID-19 and the closure of schools, the State changed the factor for calculating ADA. This resulted in an increase in ADA for 2019-20 and hold harmless for 2020-21. As a County Office, we do not receive the benefit of using prior year ADA after 2020-21, and in 2021-22 we have declined by 2,237. We are optimistic that program enhancements and

improved student engagement will have a slight increase in ADA for 2022-2023. A change in State and County guidelines regarding alternatives to incarceration means that fewer students are enrolled in our program and stay in their district of residence. To adjust to the changing environment, we are developing new programs, strengthening partnerships with districts, court agencies, expanding our career technical programs, and providing innovative programs so we can better serve our students.