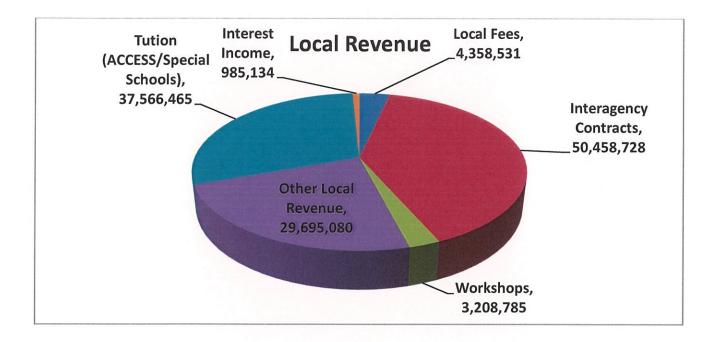

Fee for Services: Most of the fees for services are in Local revenue and they include billing to school districts for students they have referred, excess billing for Special Schools, billing for Inside the Outdoors, Professional Development for school districts, Financial System service fees, and various services OCDE provides on a county-wide basis.