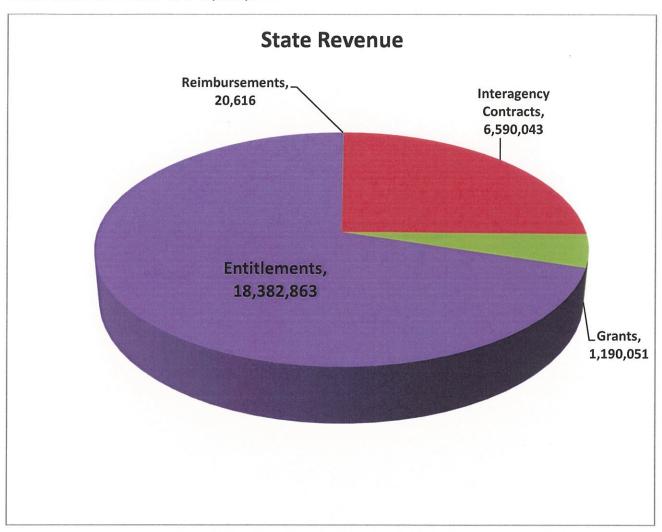

## **Revenue Outside of LCFF**

Outside of LCFF, we receive income in five different ways from Federal, State or Local resources. Below we will detail examples of the revenue we receive as a County Office:

Contracts: Are specific services that an agency wants to contract with OCDE based on specific expertise or experiences.

*Entitlements:* Are funds normally received on a per student basis, and are either part of the State Budget or Federal Budget authority. Most of these funds are on-going appropriations and may have restricted guidelines for expenditures.

*Grants:* Are projects that OCDE has applied to funding agencies for, and could come from Federal, State, or Local agencies. These are normally competitive in nature and will require specific expenditures as part of the grant.

*Reimbursements:* Are revenue received to reimburse a portion of the cost for providing specific services to students, Medi-Cal Administrative Activities (MAA), Medi-Cal Billing program and the Child Nutrition program.