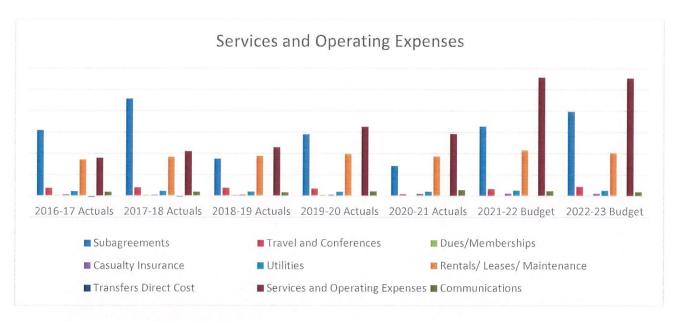

|            |            |

## **Book and Supplies Summary Projections**

We have budgeted for furniture and equipment for anticipated moves to larger consolidated sites and do to supply chain issues these expenditures will move to the 2022-23. Since 2014, we have been consolidating sites as our decline in ADA and teaching staff continues to decrease. For many reasons, including student and staff safety and improved program delivery, we have been consolidating to areas that have higher student populations where we can increase the services we offer our students. We have increased our technology purchases and internet bandwidth at most sites, and plan to enhance career technical programs to engage our students. We will continue to evaluate the technology needs of our students and staff.



### **Sub-Agreements \$19,785,224**

These are contracts with other agencies for services they provide on our behalf. Multi-Tier System of Support (MTSS) is \$12,972,681, transportation services \$5,800,000, TUPE is \$900,446 and \$112,097 for various programs.

### Travel and Conference \$2,177,069

All travel is required to follow OCDE procedures. We have budgeted for staff development activities, most notably in ACCESS and Special Education in accordance with the LCAP guidelines. Major object codes for travel and mileage are below:

Object Code 5210 is for local travel, conferences and mileage. As a county-wide agency, we pay mileage to employees who travel between worksites, which is budgeted to be \$361,984 for 2022-2023. Travel and parking for local conferences for staff developmen