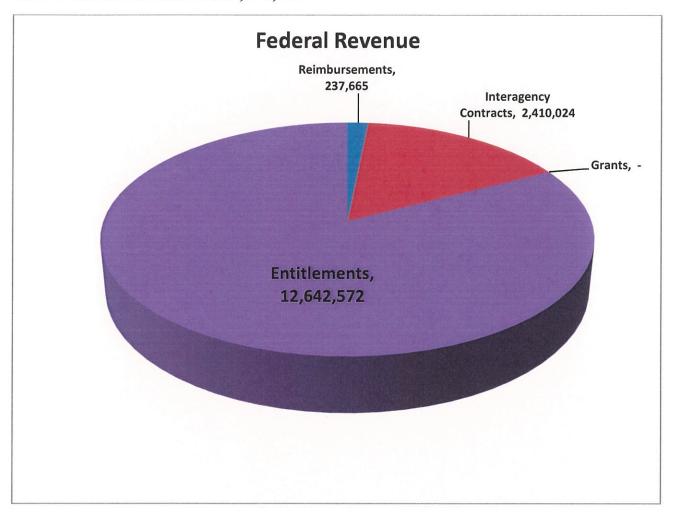

Total Federal Revenue is \$15,290,261

| Federal Revenue                                            |            |            |               |            | EA           | B1         |
|------------------------------------------------------------|------------|------------|---------------|------------|--------------|------------|
|                                                            | 2017-18    | 2018-19    | 2019-20       | 2020-21    | 2021-22      | 2022-23    |
|                                                            | Actuals    | Actuals    | Actuals       | Actuals    | Budget       | Budget     |
| Entitlements                                               |            |            |               |            |              |            |
| Special Education                                          | 1,668,875  | 1,548,760  | 1,602,331     | 1,475,581  | 1,747,250    | 1,522,754  |
| Title I                                                    | 4,802,429  | 4,729,492  | 4,914,631     | 4,518,797  | 3,736,007    | 3,939,404  |
| Tile II                                                    | 70,622     | 46,329     | 46,469        | 39,194     | 161,607      | 161,607    |
| Title III                                                  | 257,847    | 134,127    | 12,913        | 173,519    | 58,849       | 77,912     |
| Title IV                                                   | 12         | 427,257    | 217,650       | 162,199    | 208,132      | 208,132    |
| Education of Homeless                                      | 241,032    | 276,173    | 241,491       | 252,269    | 276,240      | 276,240    |
| CPIN Network                                               | 201,337    | 202,743    |               |            |              |            |
| CPIN EL Outreach                                           | 173,930    | 160,448    |               |            |              |            |
| CPIN Migrant Education                                     | -          | 12,077     |               |            |              |            |
| Calif. Math & Science Partnership                          | 113,245    |            |               |            |              |            |
| Power of Discovery                                         | 53,300     | 52,500     | 66,918        | 80,082     | 72,712       | 77,890     |
| Expanded Learning                                          | 158,520    | 94,996     | 129,390       | 138,145    | 138,419      | 137,063    |
| QRIS certification                                         | 405,419    | 305,052    | 771,600       | 618,736    |              |            |
| Perkins Innovation                                         | -          | -          | 259,219       | 85,836     | 77,263       | 26,201     |
| Dual Language Learning Prof Develop                        | -          | 144,752    | 764,409       | 366,056    |              |            |
| Inclusive Early Learning                                   | 120        | 29,906     | 720,239       |            |              |            |
| ESSA Sch Improvement                                       | -          | 51,130     | 407,486       | 782,472    | 685,855      | 491,126    |
| QCC Equitable Learning                                     |            |            | 213,366       |            |              |            |
| CARES Act Coronavirus Relief [CR                           |            |            |               |            |              |            |
| LLM,GEERI,ESSERI]                                          |            |            |               | 7,728,039  | 1,851,305    |            |
| OC Threat Assessment                                       |            |            |               |            | 218,738      | 145,136    |
| Title IV Student Support Acad Enrichment                   |            |            | 1,074,695     |            |              |            |
| National Sch Lunch Prog (NSLP) COVID                       |            |            |               |            |              |            |
| 19.75 Cent Rate Increase                                   |            |            |               | 4,891      | 40,027       | -          |
| Comprehensive Schools Security                             |            |            |               | 14,303     | 135,697      | -          |
| Education Innovation & Research                            |            |            |               | 78,619     | 670,512      | 860,587    |
| Elementary & Secondary School Relief fund (ESSER II)       |            |            |               |            | 5,145,095    | 4,044,834  |
| Elementary & Secondary School Relief fund (ESSER III)      |            |            |               |            |              |            |
| CARES Act Coronavirus Relief [GEER II]                     |            |            |               |            | 820          | 7,064      |
| American Rescue Plan:Homeless I                            |            |            |               |            | 020          | 7,004      |
| Program                                                    |            |            |               |            | 260,095      | 606,710    |
| American Rescue Plan Homeless<br>Children & Youth II (ARP) |            |            |               |            | 52,011       | 59,912     |
|                                                            | 8,146,556  | 8,215,742  | 11,442,806    | 16,518,738 | 15,536,634   | 12,642,572 |
| Reimbursements                                             |            |            |               |            |              |            |
| MAA                                                        | 21,607,896 | 36,620,011 | 22,537,612.06 | 24,751,406 | 21,619       | -          |
| Medi-Cal ACCESS                                            | 46,452     | 36,065     | 39,558.61     | 86,768     |              |            |
| Child Nutrition                                            | 248,453    | 329,611    | 206,950.98    | 175,172    | 200,000      | 237,665    |
| Spec Schools Medi-Cal                                      | 482,015    | 625,145    | 273,186.00    | 519,873    |              |            |
|                                                            | 22,384,816 | 37,610,832 | 23,057,308    | 25,533,219 | 221,619      | 237,665    |
| Grants                                                     |            |            |               |            |              |            |
|                                                            | 7 P 4      |            | 7 (c) 100 (c) |            | 150          | 1.00       |
| Contracts                                                  |            |            |               |            |              |            |
| Interagency Contracts                                      | 1,514,643  | 116,673    | 1,078,642.53  | 1,607,909  | 2,321,921    | 2,410,024  |
|                                                            | 32,046,015 | 45,943,247 | 35,578,756    | 43,659,866 | 18,080,174   | 15,290,261 |
| change from Prior year                                     | 9,306,508  | 13,897,232 | (10,364,491)  | 8,081,110  | (25,579,692) | (2,789,913 |
|                                                            |            |            |               |            |              |            |