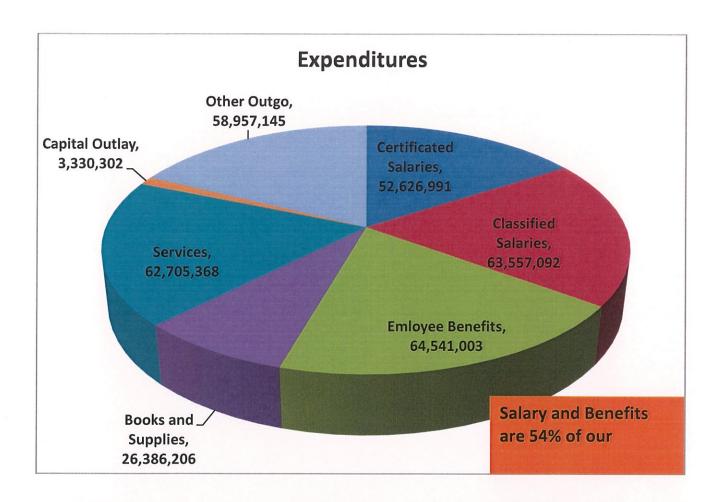

The 2022-2023 General Fund Budget is \$332,104,107. After multiple years of declining enrollment and increasing local property taxes, the budget has reached a stage where we are considered to be at minimum state aid funded. This means any increases in the LCFF calculation from COLAs may result in increasing funds to the Orange County Courts and not OCDE programs.

## **REVENUE**

The Total General Fund Revenue Projections are \$286,297,439