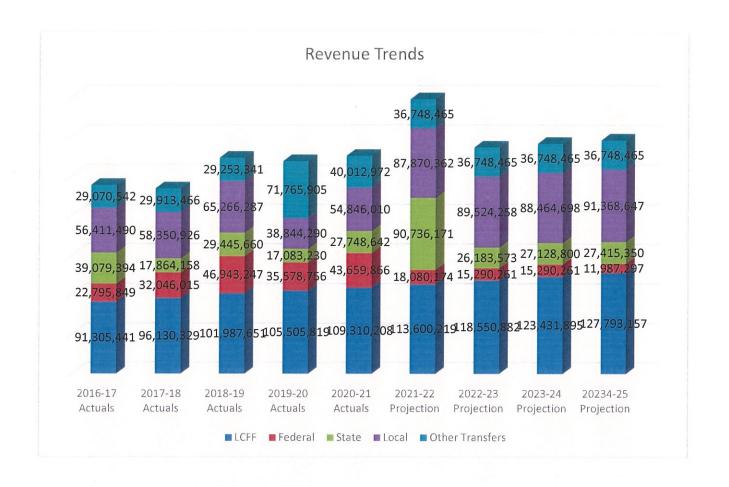

Both COEs and School Districts are projected to receive 5.33% Cost of Living increase for LCFF in 2022-23 with some proposals to increase to 6.56%. Unlike school districts, County Offices do not have the advantage of using prior year ADA, new proposals for a three-year average have not included COEs. Because of our minimum state aid/excess tax status, we will be required to transfer over \$40.8 million dollars from our student programs to the Orange County Courts. We have budgeted to receive a 5.33% COLA for special education and a 5.33% for other state revenues, and income from students that are referred from their school districts is recognized in Local Revenue using the projected 2022-23 ADA.

## Average Daily Attendance (ADA)

OCDE has been declining in enrollment since 2012-13. Due to COVID-19 and the closure of schools, the State changed the factor for calculating ADA. This resulted in an increase in ADA for 2019-20 and hold harmless for 2020-21. As a County Office, we do not receive the benefit of using prior year ADA after 2020-21, and in 2021-22 we have declined by 2,237. We are optimistic that program enhancements and

improved student engagement will have a slight increase in ADA for 2022-2023. A change in State and County guidelines regarding alternatives to incarceration means that fewer students are enrolled in our program and stay in their district of residence. To adjust to the changing environment, we are developing new programs, strengthening partnerships with districts, court agencies, expanding our career technical programs, and providing innovative programs so we can better serve our students.