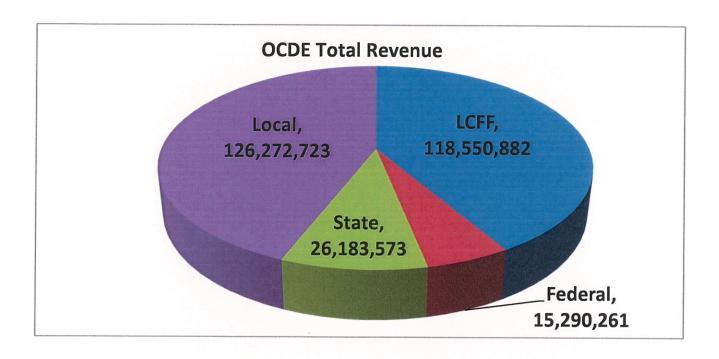

## **REVENUE**

The Total General Fund Revenue Projections are \$286,297,439

## Local Control Funding Formula (LCFF) is \$118,550,882

The Local Control Funding Formula (LCFF) for County Offices incorporates funding for County-wide services to districts and direct funding for students in Juvenile Court Schools, and referrals from Probation or Social Services. This is 35% of our total revenue. The LCFF formula for County Offices is separated in two major components.

Total Federal Revenue is \$15,290,261

| Federal Revenue                                            |            |            |               |            | EA           | B1         |
|------------------------------------------------------------|------------|------------|---------------|------------|--------------|------------|
|                                                            | 2017-18    | 2018-19    | 2019-20       | 2020-21    | 2021-22      | 2022-23    |
|                                                            | Actuals    | Actuals    | Actuals       | Actuals    | Budget       | Budget     |
| Entitlements                                               |            |            |               |            |              |            |
| Special Education                                          | 1,668,875  | 1,548,760  | 1,602,331     | 1,475,581  | 1,747,250    | 1,522,754  |
| Title I                                                    | 4,802,429  | 4,729,492  | 4,914,631     | 4,518,797  | 3,736,007    | 3,939,404  |
| Tile II                                                    | 70,622     | 46,329     | 46,469        | 39,194     | 161,607      | 161,607    |
| Title III                                                  | 257,847    | 134,127    | 12,913        | 173,519    | 58,849       | 77,912     |
| Title IV                                                   | 12         | 427,257    | 217,650       | 162,199    | 208,132      | 208,132    |
| Education of Homeless                                      | 241,032    | 276,173    | 241,491       | 252,269    | 276,240      | 276,240    |
| CPIN Network                                               | 201,337    | 202,743    |               |            |              |            |
| CPIN EL Outreach                                           | 173,930    | 160,448    |               |            |              |            |
| CPIN Migrant Education                                     | -          | 12,077     |               |            |              |            |
| Calif. Math & Science Partnership                          | 113,245    |            |               |            |              |            |
| Power of Discovery                                         | 53,300     | 52,500     | 66,918        | 80,082     | 72,712       | 77,890     |
| Expanded Learning                                          | 158,520    | 94,996     | 129,390       | 138,145    | 138,419      | 137,063    |
| QRIS certification                                         | 405,419    | 305,052    | 771,600       | 618,736    |              |            |
| Perkins Innovation                                         | -          | -          | 259,219       | 85,836     | 77,263       | 26,201     |
| Dual Language Learning Prof Develop                        | -          | 144,752    | 764,409       | 366,056    |              |            |
| Inclusive Early Learning                                   | 120        | 29,906     | 720,239       |            |              |            |
| ESSA Sch Improvement                                       | -          | 51,130     | 407,486       | 782,472    | 685,855      | 491,126    |
| QCC Equitable Learning                                     |            |            | 213,366       |            |              |            |
| CARES Act Coronavirus Relief [CR                           |            |            |               |            |              |            |
| LLM,GEERI,ESSERI]                                          |            |            |               | 7,728,039  | 1,851,305    |            |
| OC Threat Assessment                                       |            |            |               |            | 218,738      | 145,136    |
| Title IV Student Support Acad Enrichment                   |            |            | 1,074,695     |            |              |            |
| National Sch Lunch Prog (NSLP) COVID                       |            |            |               |            |              |            |
| 19.75 Cent Rate Increase                                   |            |            |               | 4,891      | 40,027       | -          |
| Comprehensive Schools Security                             |            |            |               | 14,303     | 135,697      | -          |
| Education Innovation & Research                            |            |            |               | 78,619     | 670,512      | 860,587    |
| Elementary & Secondary School Relief fund (ESSER II)       |            |            |               |            | 5,145,095    | 4,044,834  |
| Elementary & Secondary School Relief fund (ESSER III)      |            |            |               |            |              |            |
| CARES Act Coronavirus Relief [GEER II]                     |            |            |               |            | 820          | 7,064      |
| American Rescue Plan:Homeless I                            |            |            |               |            | 020          | 7,004      |
| Program                                                    |            |            |               |            | 260,095      | 606,710    |
| American Rescue Plan Homeless<br>Children & Youth II (ARP) |            |            |               |            | 52,011       | 59,912     |
|                                                            | 8,146,556  | 8,215,742  | 11,442,806    | 16,518,738 | 15,536,634   | 12,642,572 |
| Reimbursements                                             |            |            |               |            |              |            |
| MAA                                                        | 21,607,896 | 36,620,011 | 22,537,612.06 | 24,751,406 | 21,619       | -          |
| Medi-Cal ACCESS                                            | 46,452     | 36,065     | 39,558.61     | 86,768     |              |            |
| Child Nutrition                                            | 248,453    | 329,611    | 206,950.98    | 175,172    | 200,000      | 237,665    |
| Spec Schools Medi-Cal                                      | 482,015    | 625,145    | 273,186.00    | 519,873    |              |            |
|                                                            | 22,384,816 | 37,610,832 | 23,057,308    | 25,533,219 | 221,619      | 237,665    |
| Grants                                                     |            |            |               |            |              |            |
|                                                            | 7 P 4      |            | 7 (c) 100 (c) |            | 150          | 1.00       |
| Contracts                                                  |            |            |               |            |              |            |
| Interagency Contracts                                      | 1,514,643  | 116,673    | 1,078,642.53  | 1,607,909  | 2,321,921    | 2,410,024  |
|                                                            | 32,046,015 | 45,943,247 | 35,578,756    | 43,659,866 | 18,080,174   | 15,290,261 |
| change from Prior year                                     | 9,306,508  | 13,897,232 | (10,364,491)  | 8,081,110  | (25,579,692) | (2,789,913 |
|                                                            |            |            |               |            |              |            |