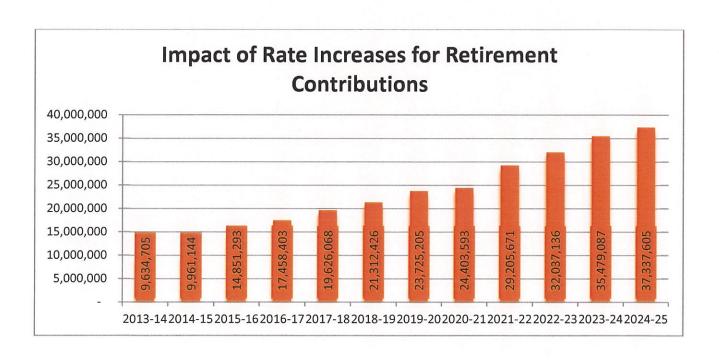

Both COEs and School Districts are projected to receive 5.33% Cost of Living increase for LCFF in 2022-23 with some proposals to increase to 6.56%. Unlike school districts, County Offices do not have the advantage of using prior year ADA, new proposals for a three-year average have not included COEs. Because of our minimum state aid/excess tax status, we will be required to transfer over \$40.8 million dollars from our student programs to the Orange County Courts. We have budgeted to receive a 5.33% COLA for special education and a 5.33% for other state revenues, and income from students that are referred from their school districts is recognized in Local Revenue using the projected 2022-23 ADA.